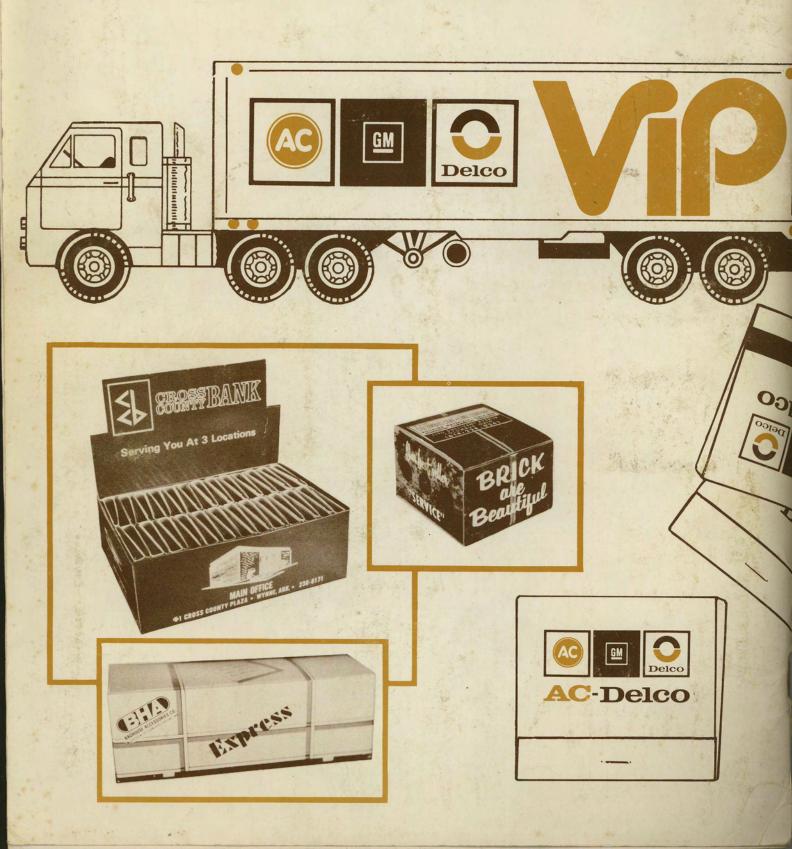

ous Stock Cuts! The Dominos Game on This Page Carries One of Our Insurance Agent Stock Cuts, Plus Personalized Inside Copy.

- THEFT FIRE
  - AUTO
    - HEALTH
    - ACCIDENT
      - MARINE
      - LIABILITY

- New and Pocket-Sized.
- Quality Printed With a Stock Cut and Personalized Copy on Front & Inside Cover.

IMPRINT ON FRONT, BACK AND INSIDE COVER, FRONT FLAP AND GAME BOARD INSERTS PRINTED IN BLACK INK ONLY.

NO CHANGES ARE PERMITTED.



- An American Favorite for 2, 3 or 4 Players.
- Three Full Boards of Dominos Included, Plus Full Instructions. Dominos Press Out, Press Back Into Place Later For Future Use.
- Super Size 3 Inch Square Advertising Panels!

## **Notes and Additions**



## **Notes and Additions**

## **Notes and Additions**



# HAVE YOU CONSIDERED SPECIAL PACKAGING?