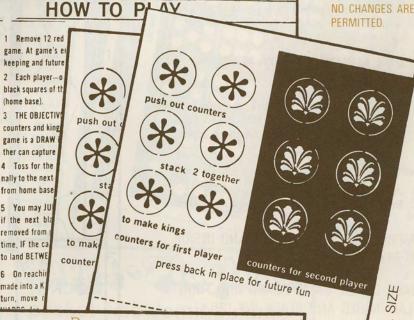

IMPRINT ON FRONT COVER AND INSIDE IN BLACK INK ONLY.

BACK COVER, GAME BOARD, FRONT FLAP AND GAME INSERT IN BLUE INK ONLY.

NO CHANGES ARE PERMITTED.

ACTUAL SIZE

HOW TO PLAY

a relaxing ga

Each player selects 5 counters, removing safekeeping and future fun they can be

Toss coin for first move. Each player pla squares of the game board.

THE OBJECTIVE OF THE GAME is to c down, across, or diagonally (see dia counters is the winner of that round

Play continues for as many rounds a first move.

- Reusable Over and Over. Die-Cut Markers Press Back Into Place After Play. Playing Board Included
- Quality Printed With a Stock Cut and Personalized Copy on Front & Inside Cover.

IMPRINT ON FRONT COVER. INSIDE AND GAME INSERTS IN BLACK INK ONLY.