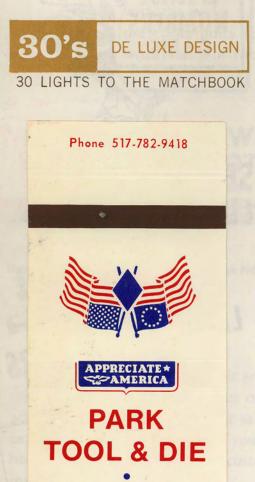

## 30's DIPLOMAT SIZE

Thirty lights to the matchbook give your Special Reproduction design a longer advertising life—more chances to get your advertising message remembered. What's more, 30-stem matchbooks attract more attention and offer you more area in which to develop your sales story.

ANTIQUE

LUNAKOTE

MYLAR

Designs Exclusively Yours!

30 Stick size, plain or printed.

14 Feature stick size, plain or printed.

(See price list)