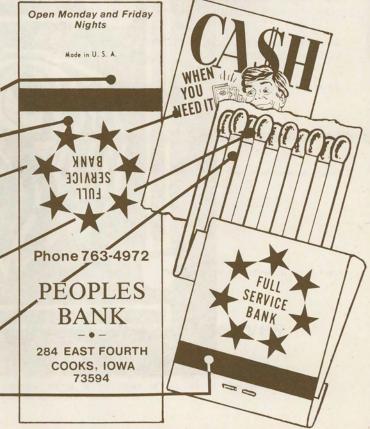

## MATCHBOOKS

STRONGEST ADVERTISING MEDIUM AVAILABLE

The only advertising voters carry around with them . . . exposing your name for reading and remembering with every light!

A must for every campaign! Political Matchbooks are recognized by candidates of all parties as a powerful means of presenting a message to the voters. No political worker can cover a territory as effectively as a matchbook - the candidates name and message is read repeatedly and remembered.

Although Political Matchbooks are available in any design, the two most popular Stock Designs are the rich blue ink on quality white paper (SK Blue) and the flag

blue and red inks on quality white paper (RWB).

Combining individual customer copy with candidate's halftone portrait cut and/or selection of a stock political cut from our wide assortment, produces a political matchbook with vote-getting power and winning results at the polls.