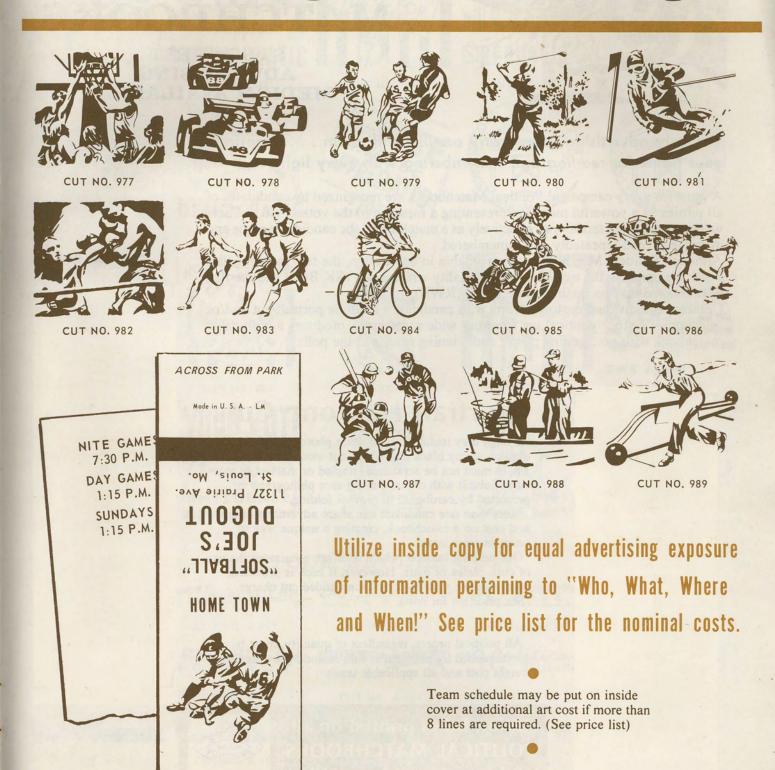

## Knockout

## Individual Stock Cuts

Best loved sports - A theme close to the heart of the American Public.

Attractive Illustrations for Attention, on any Stock Individual Design.

**CUT NO. 972** 

**CUT NO. 973** 

**CUT NO. 974** 

**CUT NO. 975** 

**CUT NO. 976** 

Knockout sports cuts are perfect for advertising by businesses to promote community pride in their local High School and College Sports teams, professional teams, and other amateur sports.

Knockout cuts should be ordered by cut number for any of our stock design matchbooks selected.

1041 N. 12th ST.

SPARTANS HOME GAMES

10. Lions
24. Red I
8. Abbo
15. Bulls
29. Tarp
19. Tige
26. Bell

ROAD GAMI