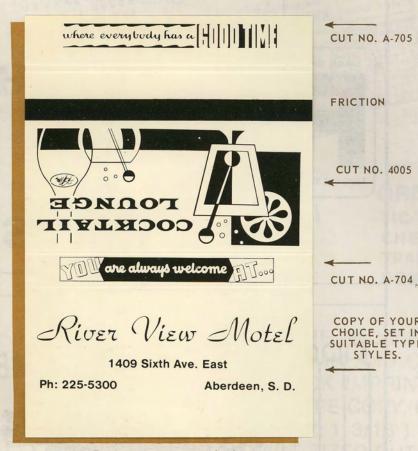

## Shine-Kote Individual Designs

The truly fine surface of our Shine-Kote paper provides the perfect background for your printed message. This, in combination with the wider area offered by the 30-stem matchbook, offers you the opportunity to make up an extremely attractive cover layout with plenty of room to list the services or products you offer.

#### **DON'S TAXI**

Phone 762-2458

Design No. SK-30 Red

Design No. SK-30 Blue

Design No. SK-30 Black

Design No. SK-30 Green

Our 30-stem matchbooks present an imposing form of effective, low cost advertising. The larger size offers you the promise of greater advertising results because your sales story gets many more reader-exposures. Every light exposes your ad! You get 30 chances to "hit home" with your prospect or customer—twice that when you use inside cover printing.

ORDER BY: Design SK-30 and indicate color combination desired as shown under matchbook cover sample.

- Minimum order is 2,000 matchbooks.
- These are individual designs. Only one color combination is permitted for each order.
- No changes in colors of paper or ink are permitted.