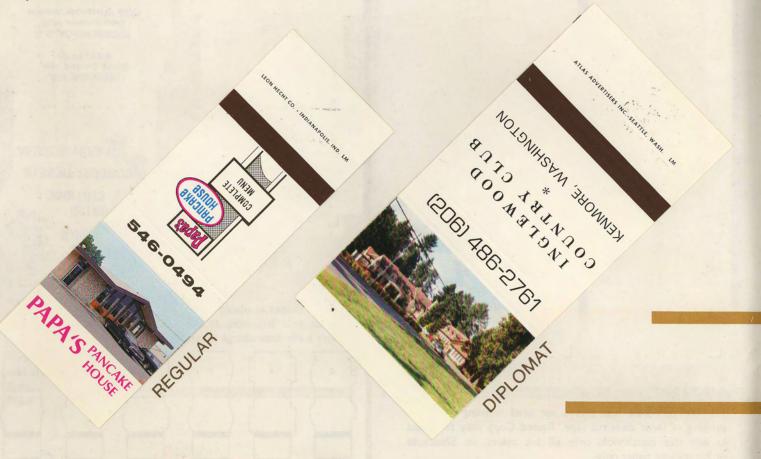

ber that the sharpness, clarity and appearance of the printed matchbook covers we will furnish you are dependent upon the quality, detail and color of the transparency you furnish us.

Trucolor designs are available in Two Classes as follows:

#### **CLASS 1 - ONE PICTURE**

A Kodachrome picture reproduced on outside cover of bookmatch.

### **CLASS 2 - TWO PICTURES**

Two different pictures, one reproduced on the front cover and the other on the back cover.

Our Art Department will create a sketch, in full color, of your trucolor matchbook cover and send it to you for your approval before printing. Prepayment for sketch is required. (See Price List)

Refer to our price list for prices of each class and complete ordering details. Inside cover printing is available at a slight extra cost.



## FOUR-COLOR PROCESS SPECIAL REPRODUCTION DESIGNS

Trucolor designs are available in 20-stem, 30-stem, 40-stem and giant matchbook sizes, as illustrated.



KING

All trucolor reproductions are printed on extra-fine quality, high gloss enamel paper.







## Let the EXCLUSIVE GIANT

The BIG approach to a BIG impression.



## MATCHBOOKS light the way.







## Proven Ideas . .

## EXCLUSIVE! Pocket Size "MATCHLESS" Games ©

SPECIAL CUSTOM DESIGN
MATCHLESS GAMES
MAY BE DESIGNED TO YOUR
CUSTOMER'S SPECIFICATIONS
SIMILAR TO
SPECIAL CUSTOM MATCHBOOKS.

\* TIC-TAC-TOE CHECKERS HOW TO PLAY TRAFFIC SI TRAFFIC SIGN BINGO DOMINOS

Entire cover, inside & outside, available for customer copy. Game punchout die is standard, but printing design & colors may be changed to comply with customer needs