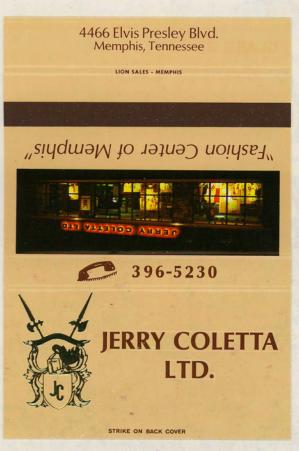

nsparency you furnish us.

Trucolor designs are available in Two Classes as follows:

#### **CLASS 1 - ONE PICTURE**

A Kodachrome picture reproduced on outside cover of bookmatch.

### **CLASS 2 - TWO PICTURES**

Two different pictures, one reproduced on the front cover and the other on the back cover.

Our Art Department will create a sketch, in full color, of your trucolor matchbook cover and send it to you for your approval before printing. Prepayment for sketch is required. (See Price List)

Refer to our price list for prices of each class and complete ordering details. Inside cover printing is available at a slight extra cost.



## FOUR-COLOR PROCESS SPECIAL REPRODUCTION DESIGNS

Trucolor designs are available in 20-stem, 30-stem, 40-stem and giant matchbook sizes, as illustrated.



KING

All trucolor reproductions are printed on extra-fine quality, high gloss enamel paper.







## Let the EXCLUSIVE GIANT

The BIG approach to a BIG impression.



## MATCHBOOKS light the way.







## Proven Ideas . .

## EXCLUSIVE! Pocket Size "MATCHLESS" Games ©

SPECIAL CUSTOM DESIGN
MATCHLESS GAMES
MAY BE DESIGNED TO YOUR
CUSTOMER'S SPECIFICATIONS
SIMILAR TO
SPECIAL CUSTOM MATCHBOOKS.

\* TIC-TAC-TOE CHECKERS HOW TO PLAY TRAFFIC SI TRAFFIC SIGN BINGO DOMINOS

Entire cover, inside & outside, available for customer copy. Game punchout die is standard, but printing design & colors may be changed to comply with customer needs.

Use standard Giant Feature prices for outside and inside cover. (See price list).

## SUGGESTED PROSPECTS WHO'S INTEREST IS FOR SOMETHING DIFFERENT

RENTAL