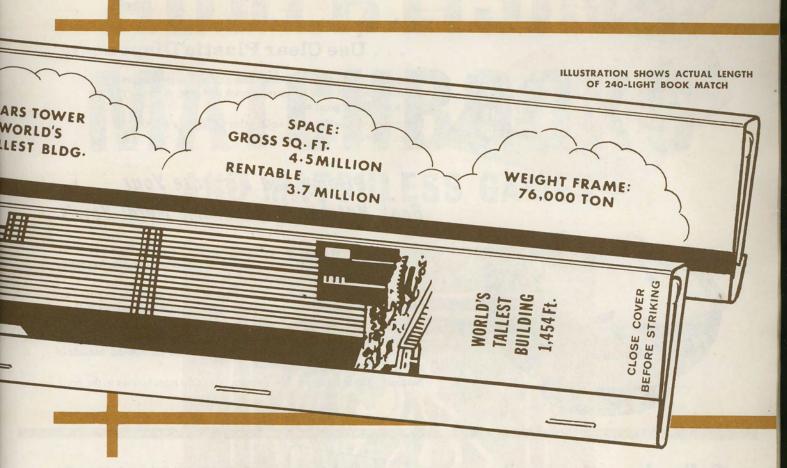

# SUPER

WORKING POPULATION: 16,500

HEIGHT: STORYS — 110 FEET — 1454 METERS — 443

CHICAG

SEARS

240's

Two-Forties are "big" attention-getters, the type of book matches generally shown around and always the subject of good will conversation.

# KING SIZE

# 240 LIGHTS TO THE MATCHBOOK 151/4 INCHES LONG

Two-Forties are ideal for any type of business that wants to get an advertising idea across in a "big" way. These book matches also make an excellent across-the-counter sales item for gift and novelty shops. Commands attention for conventions, trade shows, concession booths, or long-lived as souvenirs of resorts, expositions, grand openings, carnivals, fairs, cities or historical locations.